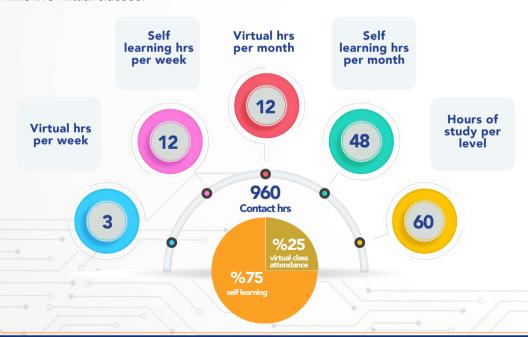

# Learning hours

The program content is divided into 16 levels, and each level is further divided into units for a total of 96 units. Each unit consist of 4 lessons culminating into a total of 382 lessons that the learner will be exposed to. This translates into 24 lessons per level. In addition, 44 lessons are dedicated to phonetic learning. The total contact hours for the program is 960 hours roughly 60 hours for each level of which 48 hours are for self-learning and 12 hours account for attendance in virtual classes. The program emphasizes independent learning and therefore 75% of the program is self-learning and 25% is on-line live virtual classes.