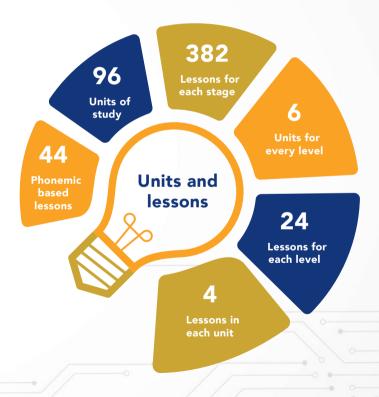

# Learning hours

The program content is divided into 16 levels, and each level is further divided into units for a total of 96 units. Each unit consist of 4 lessons culminating into a total of 382 lessons that the learner will be exposed to. This translates into 24 lessons per level. In addition, 44 lessons are dedicated to phonetic learning. The total contact hours for the program is 960 hours roughly 60 hours for each level of which 48 hours are for self-learning and 12 hours account for attendance in virtual classes. The program emphasizes independent learning and therefore 75% of the program is self-learning and 25% is on-line live virtual classes.