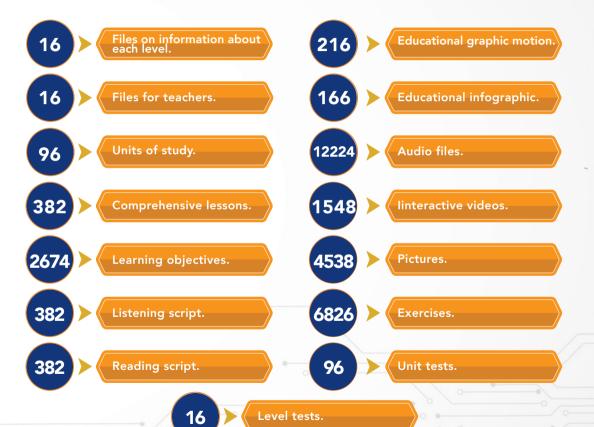

Each level consists of 24 lessons and each lesson has interactive exercises. The lessons are distributed over 6 units of study. At the end of each unit the learner attempts a (unit test), eventually completing six unit tests for each level. At the end of each level the learner attempts a (level test).

# Program Content breakdown\statistics

1. Phonemic awareness and it consists of:-

#### 2. Program levels (1 to 16) and consists of:-

# Learning hours

The program content is divided into 16 levels, and each level is further divided into units for a total of 96 units. Each unit consist of 4 lessons culminating into a total of 382 lessons that the learner will be exposed to. This translates into 24 lessons per level. In addition, 44 lessons are dedicated to phonetic learning. The total contact hours for the program is 960 hours roughly 60 hours for each level of which 48 hours are for self-learning and 12 hours account for attendance in virtual classes. The program emphasizes independent learning and therefore 75% of the program is self-learning and 25% is on-line live virtual classes.

# Lesson Content

Each level consists of 6 units of study. Each unit has 4 lessons consisting of video based listening segments, vocabulary, grammar, speaking and writing. In addition, each lesson would have a variety of assessments.