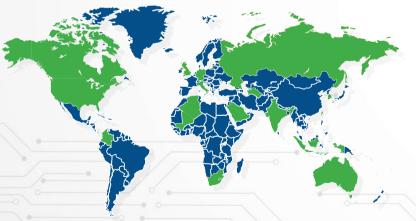

### Expansion and global presence of the program

- · Global reach:
- \* The total number of students registered in the Arabic online program exceeds 18,000 students that hail from 72 counties across the globe from different cultures, socio economic status and educational background that lends to the uniqueness of the program as a harbinger of culture and civilization. This unique opportunity allows for building bridges based on shared human values.
- · International agreements to offer Arabic Online Program to universities across the world:
- \* The Saudi Electronic University has concluded a number of agreements to offer the Arabic Online Program to more than 54 universities around the world. The Saudi Electronic University anticipates signing more service contracts with universities and educational institutions around the world.