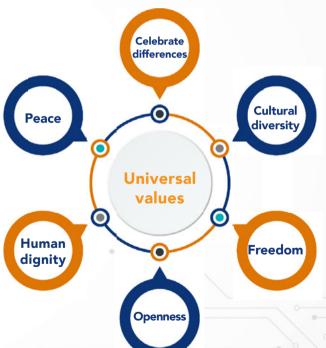

# Content standards

The content of the program is in accordance with universal values as articulated by UNESCO, namely:

One of the team meetings' discussing the progress of the transfer of the program to Blackboard.