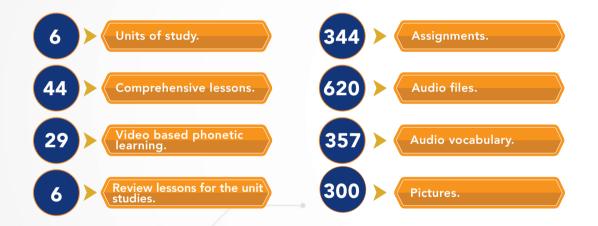

# Learning hours

The program content is divided into 16 levels, and each level is further divided into units for a total of 96 units. Each unit consist of 4 lessons culminating into a total of 382 lessons that the learner will be exposed to. This translates into 24 lessons per level. In addition, 44 lessons are dedicated to phonetic learning. The total contact hours for the program is 960 hours roughly 60 hours for each level of which 48 hours are for self-learning and 12 hours account for attendance in virtual classes. The program emphasizes independent learning and therefore 75% of the program is self-learning and 25% is on-line live virtual classes.

# Lesson Content

Each level consists of 6 units of study. Each unit has 4 lessons consisting of video based listening segments, vocabulary, grammar, speaking and writing. In addition, each lesson would have a variety of assessments.