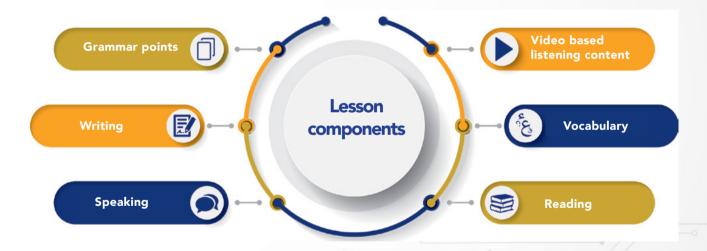

# Lesson Content

Each level consists of 6 units of study. Each unit has 4 lessons consisting of video based listening segments, vocabulary, grammar, speaking and writing. In addition, each lesson would have a variety of assessments.